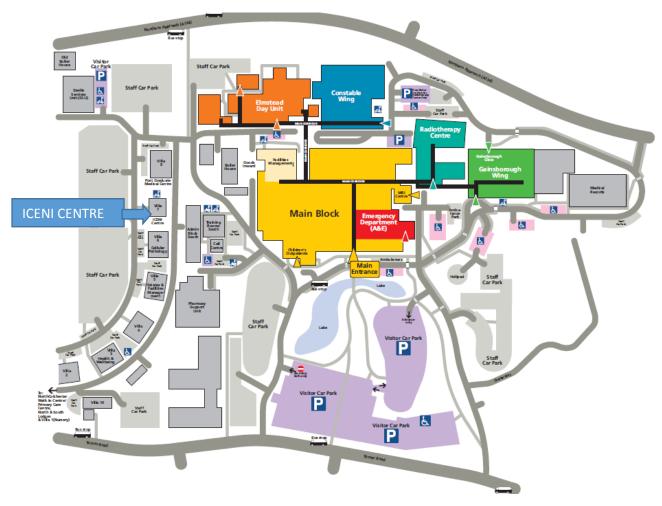

#### By road

Satellite navigation users should use postcode CO4 5JL

From the North

Take junction 28 from the A12 then first exit at the roundabout. Take the second exit at the next roundabout. At the traffic lights go straight ahead, then turn left at the next set of traffic lights onto Mill Road. At the mini roundabout turn right (second exit) onto Turner Road. Follow the road round and take the second entrance (South Entrance) to the hospital on the right. Turn right into the visitors' car park.

From the South

Approach Colchester from the A12 and take junction 28 (signposted Stadium and Park & Ride). Take the third exit at the roundabout, the second exit at the next roundabout and follow directions as above.